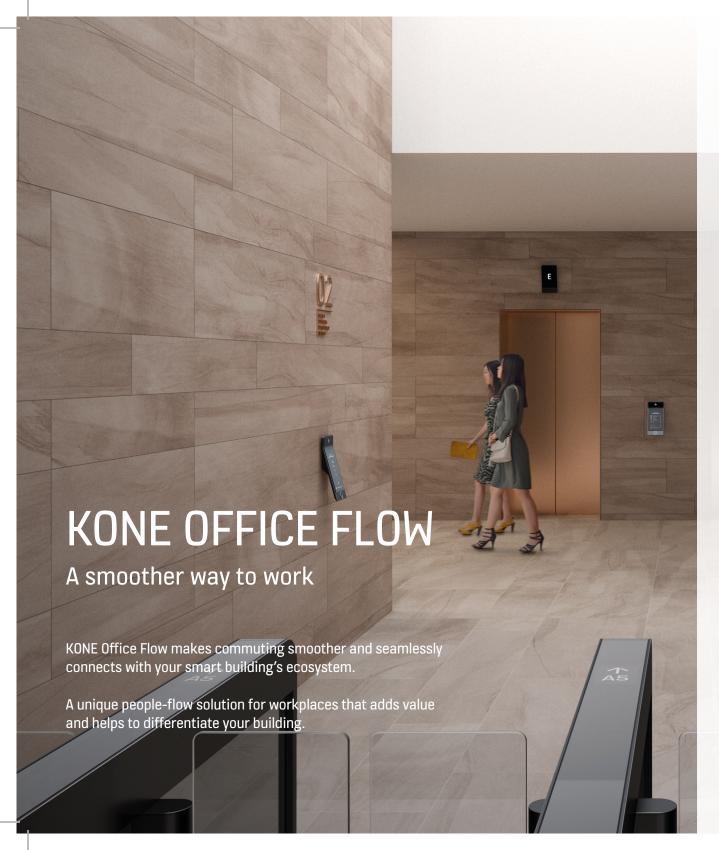

#### **KONE Destination**

A destination control solution that combines distinctive design, and intuitive guidance for passengers. People with similar destinations are safely grouped together in the same elevator, with less crowding. This significantly increases convenience, reduces travel times, and assists in physical distancing

#### **KONE Access**

A built-in access control system that enables touch-free access for elevators and turnstiles without compromising security. KONE Access can be easily integrated with the building's access control system to simplify management.

### KONE Mobile Experience

A smartphone app with predictive elevator call and access for employees and visitors. KONE Mobile Experience elegantly combines information on people's position, access rights, and preferred destination floors.