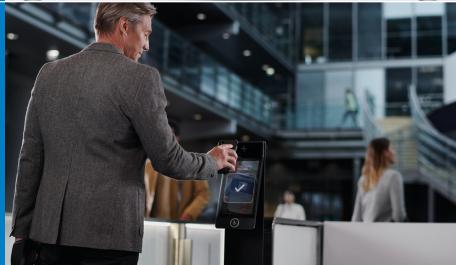

### ENJOY SMOOTH AND PERSONALIZED ACCESS

Provide touch-free access for tenants and visitors without compromising security.

#### **KONE Access**

A built-in access control system that enables touch-free access for elevators and turnstiles without compromising security. KONE Access can be easily integrated with the building's access control system to simplify management.