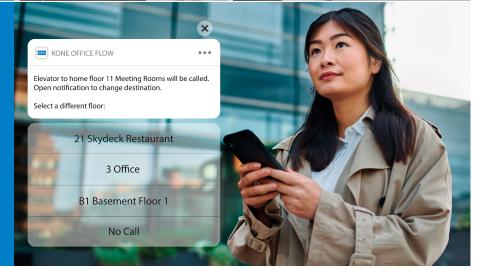

### KONE Mobile Experience

A smartphone app with predictive elevator call and access for employees and visitors. KONE Mobile Experience elegantly combines information on people's position, access rights, and preferred destination floors.

#### **KONE Destination**

A destination control solution that combines distinctive design, and intuitive guidance for passengers. People with similar destinations are safely grouped together in the same elevator, with less crowding. This significantly increases convenience, reduces travel times, and assists in physical distancing