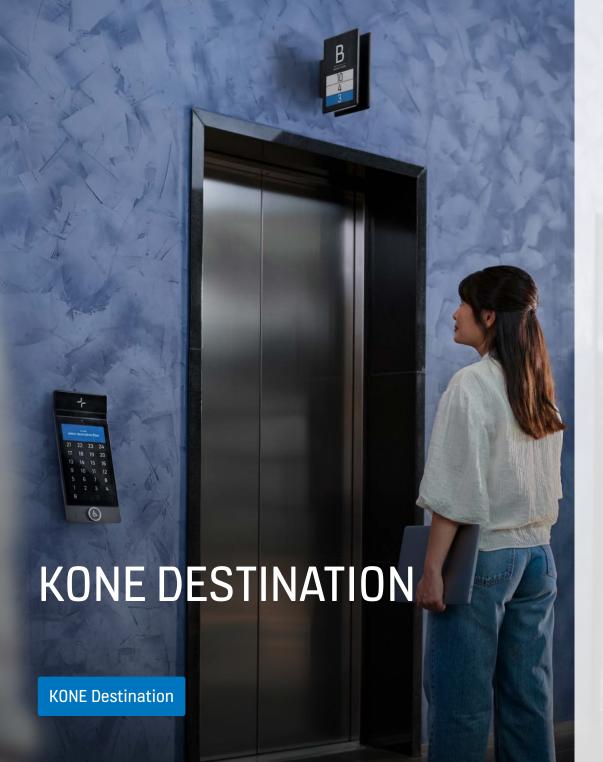

# Provides intuitive and efficient way for people to reach their destination floor.

- KONE Destination is a Clean and robust solution with dynamic and customizable user interfaces. It offers an architecture with built-in connectivity and possibility for third party integrations
- It helps to facilitate optimized people flow and increased traffic handling performance in your building.

# **KONE DESTINATION**

Provides intuitive and efficient way for people to reach their destination floor.

- KONE Destination is a Clean and robust solution with dynamic and customizable user interfaces. It offers an architecture with built-in connectivity and possibility for third party integrations
- It helps to facilitate optimized people flow and increased traffic handling performance in your building.