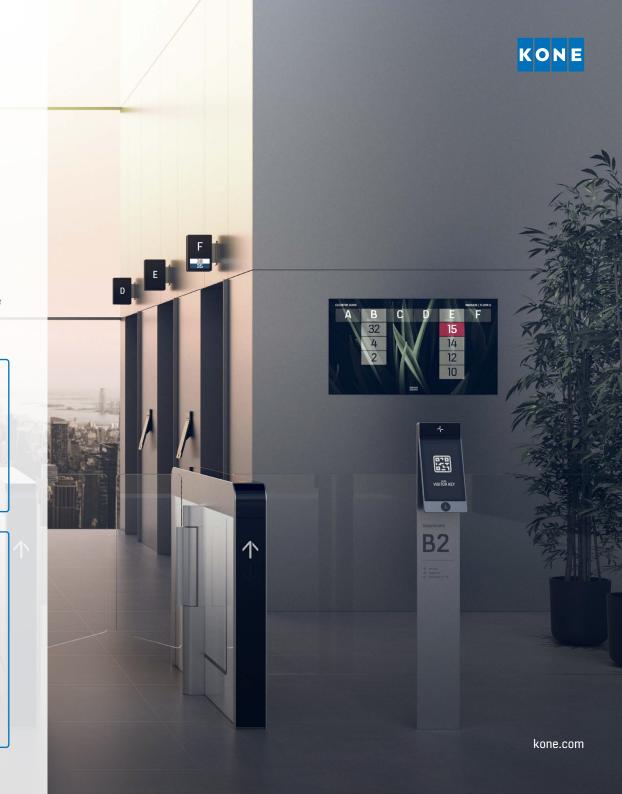

# Provides intuitive and efficient way for people to reach their destination floor.

- KONE Destination is a Clean and robust solution with dynamic and customizable user interfaces. It offers an architecture with built-in connectivity and possibility for third party integrations
- It helps to facilitate optimized people flow and increased traffic handling performance in your building.

### **EFFICIENCY**

- Direct call to home floor by swiping your access key or mobile key
- Easy and fast to operate even at peak hours to manage high traffic efficiently

# **KONE DESTINATION**

Provides intuitive and efficient way for people to reach their destination floor.

- KONE Destination is a Clean and robust solution with dynamic and customizable user interfaces. It offers an architecture with built-in connectivity and possibility for third party integrations
- It helps to facilitate optimized people flow and increased traffic handling performance in your building.

#### **EFFICIENCY**

- Direct call to home floor by swiping your access key or mobile key
- Easy and fast to operate even at peak hours to manage high traffic efficiently